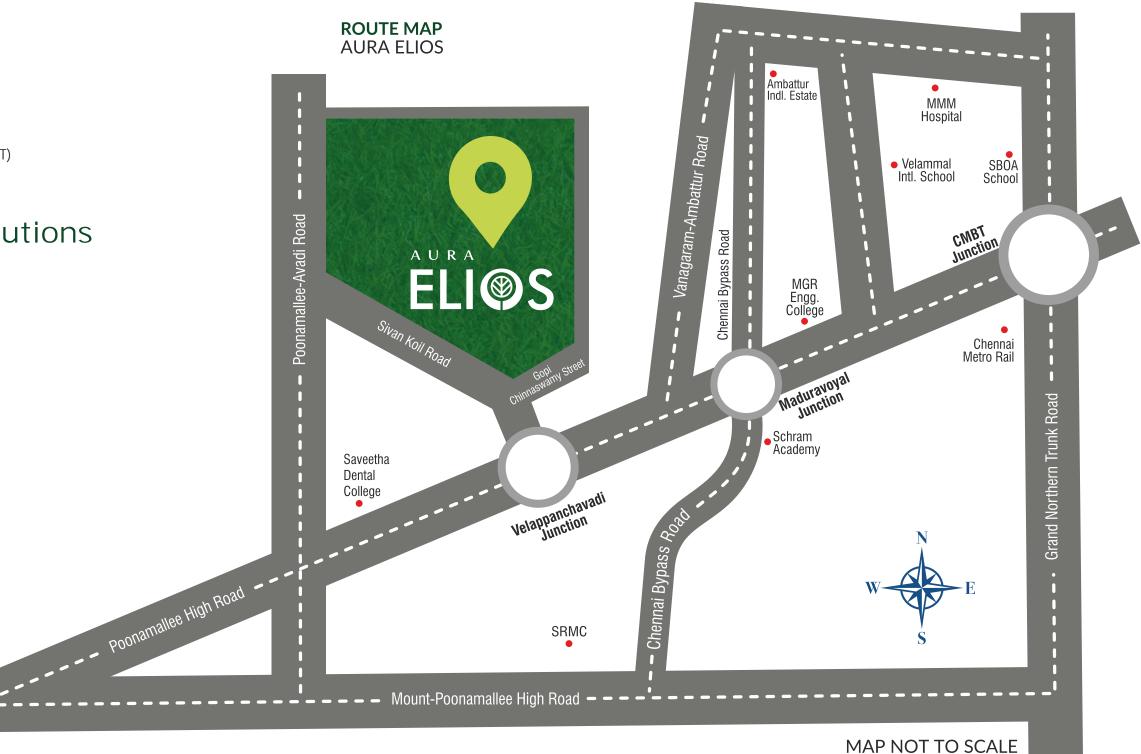

#### Location Advantages

- 3 mins. drive from Poonamallee High Road
- 5 mins. drive from Apollo Hospital, Vanagaram
- 10 mins. drive from Ambattur Industrial Estate
- 15 mins. drive from Koyambedu Metro Station
- 15 mins. drive from Koyambedu (Mofussil Bus Station CMBT)

### Nearby Educational Institutions

Panimalar

Engineering College

- Velammal International School
- Schram Academy
- Spartan School
- SBOA School, Anna Nagar West
- Maharishi Vidya Mandir
- RMK Senior Secondary School
- Narayana E Techno School
- ACS Medical College
- Rajarajeswari Engineering College
- MGR Engineering College
- Saveetha Dental College
- Panimalar Engineering College

#### Nearby Hospitals

- Apollo Hospital, Vanagaram
- Madras Medical Mission Hospital
- Saveetha Dental Hospital
- Sundaram Medical Mission
- Sri Ramachandra Hospital