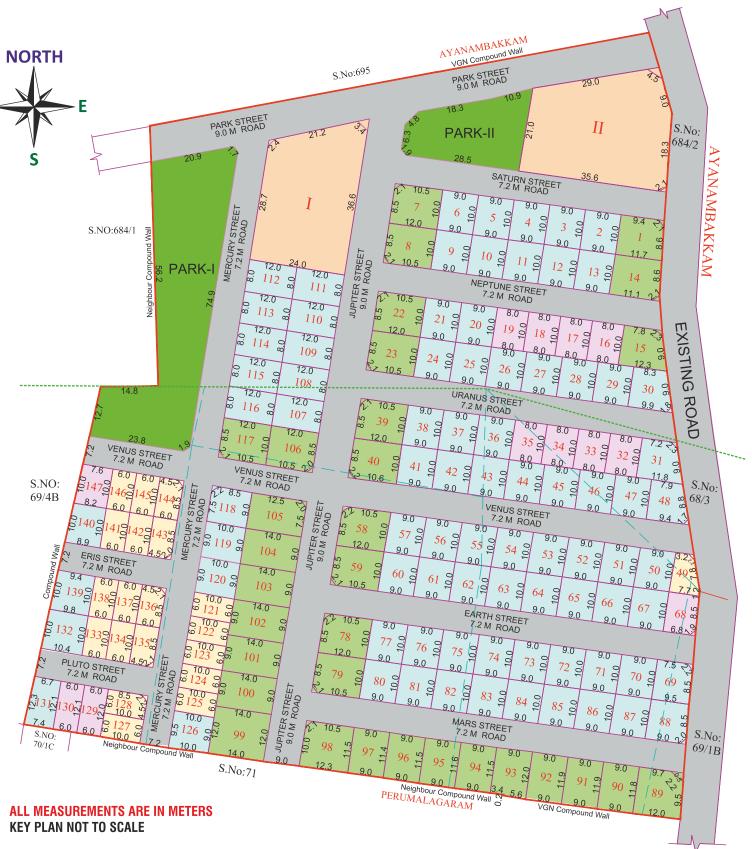

#### **AURA ELIOS** PERUMALAGARAM SURVEY NOs 68/1, 69/1A1, 1A2, 2, 3 & 4A & AYANAMBAKKAM SURVEY NO. 684/3

CMDA : PPD/L.O NO. 24/2018 RERA: TN/02/Layout/0047/2018

| Plot<br>No     | With Splay<br>Area in Sqft | Without Splay<br>Area in Sqft | Plot<br>No | With Splay<br>Area in Sqft | Without Splay<br>Area in Sqft | Plot<br>No | With Splay<br>Area in Sqft | Without Splay<br>Area in Sqft |
|----------------|----------------------------|-------------------------------|------------|----------------------------|-------------------------------|------------|----------------------------|-------------------------------|
| 1              | 1215                       | 1203                          | 51         |                            | 969                           | 101        |                            | 1356                          |
| 2              |                            | 969                           | 52         |                            | 969                           | 102        |                            | 1356                          |
| 3              |                            | 969                           | 53         |                            | 969                           | 103        |                            | 1356                          |
| 4              |                            | 969                           | 54         |                            | 969                           | 104        |                            | 1356                          |
| 5              |                            | 969                           | 55         |                            | 969                           | 105        | 1356                       | 1344                          |
| 6              |                            | 969                           | 56         |                            | 969                           | 106        | 1291                       | 1279                          |
| 7              | 1291                       | 1279                          | 57         |                            | 969                           | 107        |                            | 1033                          |
| 8              | 1291                       | 1279                          | 58         | 1291                       | 1279                          | 108        |                            | 1033                          |
| 9              |                            | 969                           | 59         | 1291                       | 1279                          | 109        |                            | 1033                          |
| 10             |                            | 969                           | 60         |                            | 969                           | 110        |                            | 1033                          |
| 11             |                            | 969                           | 61         |                            | 969                           | 111        |                            | 1033                          |
| 12             |                            | 969                           | 62         |                            | 969                           | 112        |                            | 1033                          |
| 13             |                            | 969                           | 63         |                            | 969                           | 113        |                            | 1033                          |
| 14             | 1322                       | 1309                          | 64         |                            | 969                           | 114        |                            | 1033                          |
| 15             | 1167                       | 1155                          | 65         |                            | 969                           | 115        |                            | 1033                          |
| 16             |                            | 861                           | 66         |                            | 969                           | 116        |                            | 1033                          |
| 17             |                            | 861                           | 67         |                            | 969                           | 117        | 1291                       | 1279                          |
| 18             |                            | 861                           | 68         | 846                        | 834                           | 118        | 969                        | 957                           |
| 19             |                            | 861                           | 69         | 998                        | 986                           | 119        |                            | 969                           |
| 20             |                            | 969                           | 70         |                            | 969                           | 120        |                            | 969                           |
| 21             |                            | 969                           | 71         |                            | 969                           | 121        |                            | 646                           |
| 22             | 1291                       | 1279                          | 72         |                            | 969                           | 122        |                            | 646                           |
| 23             | 1291                       | 1279                          | 73         |                            | 969                           | 123        |                            | 646                           |
| 24             |                            | 969                           | 74         |                            | 969                           | 124        |                            | 646                           |
| 25             |                            | 969                           | 75         |                            | 969                           | 125        |                            | 646                           |
| 26             |                            | 969                           | 76         |                            | 969                           | 126        |                            | 995                           |
| 27             |                            | 969                           | 77         |                            | 969                           | 127        |                            | 646                           |
| 28             |                            | 969                           | 78         | 1291                       | 1279                          | 128        | 646                        | 634                           |
| 29             |                            | 969                           | 79         | 1291                       | 1279                          | 129        |                            | 776                           |
| 30             | 1066                       | 1054                          | 80         |                            | 969                           | 130        |                            | 781                           |
| 31             | 1104                       | 1092                          | 81         |                            | 969                           | 131        |                            | 927                           |
| 32             |                            | 861                           | 82         |                            | 969                           | 132        |                            | 1083                          |
| 33             |                            | 861                           | 83         |                            | 969                           | 133        |                            | 646                           |
| 34             |                            | 861                           | 84         |                            | 969                           | 134        |                            | 646                           |
| 35             |                            | 861                           | 85         |                            | 969                           | 135        | 646                        | 634                           |
| 36             |                            | 969                           | 86         |                            | 969                           | 136        | 646                        | 634                           |
| 37             |                            | 969                           | 87         |                            | 969                           | 137        |                            | 646                           |
| 38             |                            | 969                           | 88         | 1067                       | 1055                          | 138        |                            | 646                           |
| 39             | 1291                       | 1279                          | 89         | 1460                       | 1447                          | 139        |                            | 1034                          |
| 40             | 1291                       | 1279                          | 90         |                            | 1147                          | 140        |                            | 921                           |
| 41             |                            | 969                           | 91         |                            | 1148                          | 141        |                            | 646                           |
| 42             |                            | 969                           | 92         |                            | 1154                          | 142        |                            | 646                           |
| 43             |                            | 969                           | 93         |                            | 1133                          | 143        | 646                        | 634                           |
| 44             |                            | 969                           | 94         |                            | 1116                          | 144        | 646                        | 634                           |
| 45             |                            | 969                           | 95         |                            | 1115                          | 145        |                            | 646                           |
| 46             |                            | 969                           | 96         |                            | 1111                          | 146        |                            | 646                           |
| 47             |                            | 969                           | 97         |                            | 1107                          | 147        |                            | 853                           |
| 48             | 999                        | 987                           | 98         | 1502                       | 1490                          | 1          | 8996                       | 8941                          |
| 49             | 673                        | 661                           | 99         | 1302                       | 1450                          |            | 9974                       | 9926                          |
| <del>5</del> 0 | 0,0                        | 969                           | 100        |                            | 1356                          |            | TOTAL                      | 164281                        |
| 50             |                            | 505                           | 100        |                            | 1330                          |            | TOTAL                      | 104201                        |

**KEY PLAN NOT TO SCALE** 